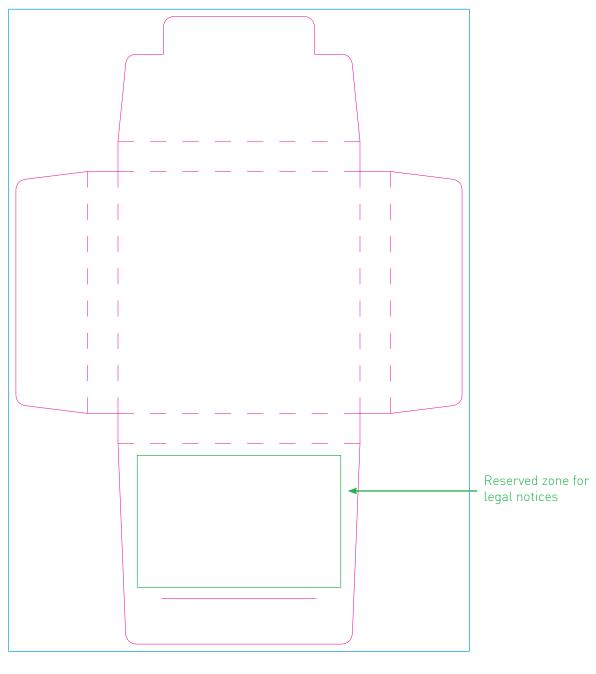

# Template 64DU0 - Belgium

Size closed packaging: 64 x 64 mm / 8 mm height

Content: 2 condoms

- Size including bleed: 122 x 170 mm
- Cutting size: 118 x 166 mm

## **Cutting size**

Size of your file with scale 1/1 + 2 mm bleed around the cover,  $122 \times 170$  mm.

#### Legal notices

The condom is a medical device and meets the standards. The CE, the address of the condom manufacturer, the indication of the contents, the warnings, the lot number and the expiry date must be written visibly and legibly. All this data will be printed in the green frame of the model. This location may vary depending on your creation or the number of languages selected. Any color in the background is accepted.